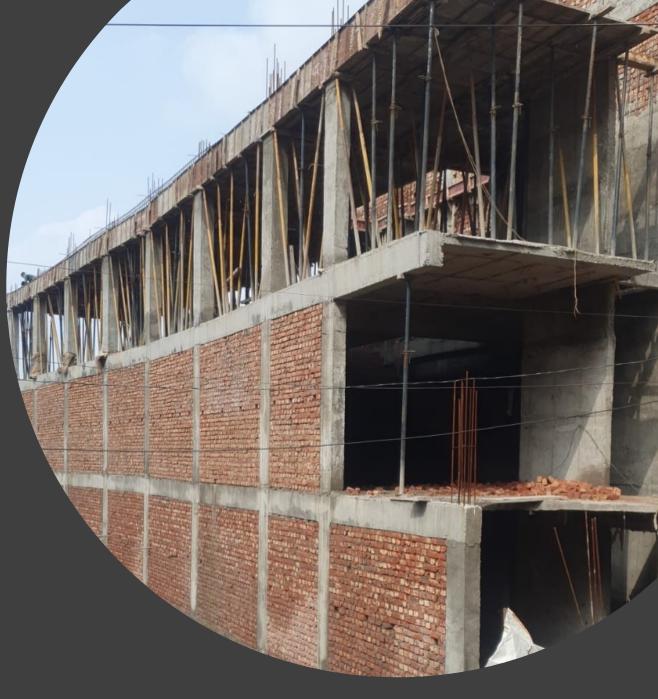

# Stage of construction

- Construction is 80% Complete as on July 2022
- Work commenced in October 2021
- Only Truss of the Building is left, 4 Slabs completed
- Building can be handed over by January 2023