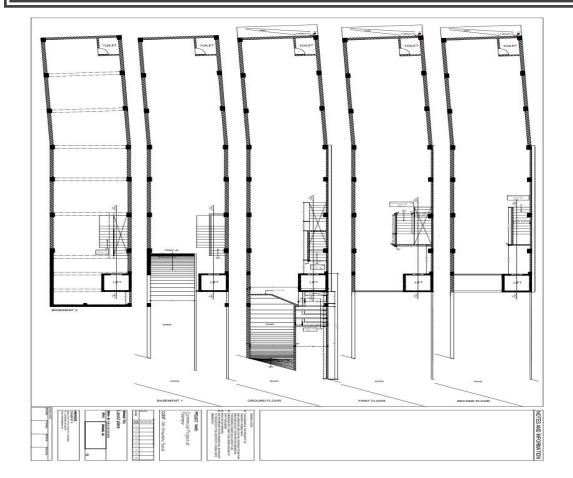

#### Floor Plans & C-Section

#### Floor Plate

- There are 5 Floors in Total including Parking. All floors are connected via Lift
- 1. First Basement Available for Lease (approx. 2350 Super Area)
- *2.* Basement Common Parking
- 3. Ground Floor Available for Lease (approx. 2350 Super Area)
- 4. First Floor Available for Lease (approx. 2350 Super Area)
- 5. Second Floor Available for Lease (approx. 2350 Super Area)

Width of all Floors is 18 Ft and Length is 80-90 Ft with Total Super Area as 9400 Sq Ft