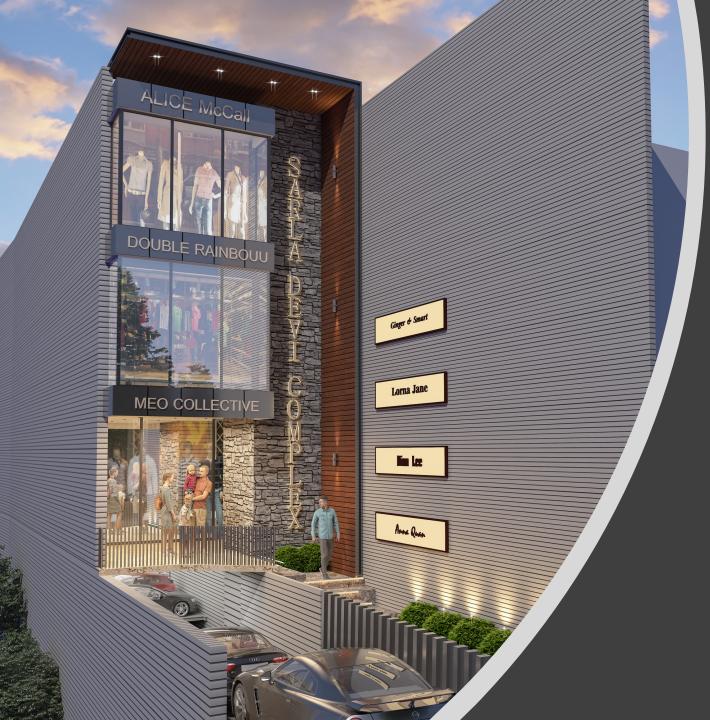

## Location & Key Features

- Building is situated in Main Bazar with exact Location in next slide
- KFC, Reliance Trends, SBI Bank, HDFC Bank, LIC are just 30-50 Ft away
- Parking Floor available
- Elevator installation will be done
- Construction done with TATA STEEL ONLY
- > High Quality Structure Designs made & followed
- > All bills and designs to be shared upon request

#### Suitable For

> All major Banks and Insurance offices are in the vicinity

- Ideal for Large Clothing & Footwear brands
- Ideal for BIG Supermarkets
- Only Grade A Brands
- Please contact for more details