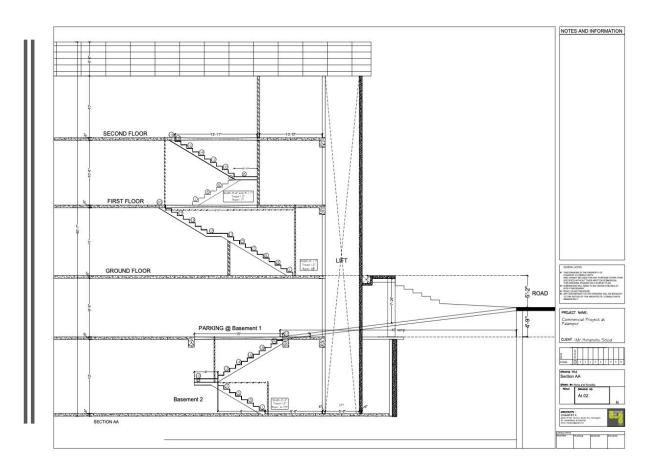

#### Floor Plans & C-Section

#### Floor Plate

- There are 5 Floors in Total including Parking. All floors are connected via Lift
- 1. First Basement Available for Lease (approx. 2350 Super Area)
- *2.* Basement Common Parking
- 3. Ground Floor Available for Lease (approx. 2350 Super Area)
- 4. First Floor Available for Lease (approx. 2350 Super Area)
- 5. Second Floor Available for Lease (approx. 2350 Super Area)

Width of all Floors is 18 Ft and Length is 80-90 Ft with Total Super Area as 9400 Sq Ft