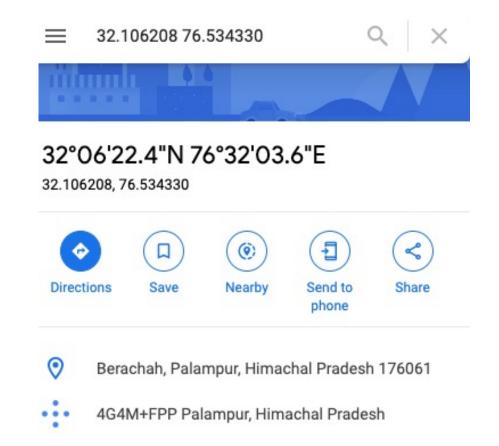

Commercial Building for Lease

Palampur, Kangra

# Stage of construction

- Construction is 80% Complete as on July 2022
- Work commenced in October 2021
- Only Truss of the Building is left, 4 Slabs completed
- Building can be handed over by January 2023



## Location & Key Features

- Building is situated in Main Bazar with exact Location in next slide
- KFC, Reliance Trends, SBI Bank, HDFC Bank, LIC are just 30-50 Ft away
- Parking Floor available
- Elevator installation will be done
- Construction done with TATA STEEL ONLY
- > High Quality Structure Designs made & followed
- > All bills and designs to be shared upon request

## Google Location





#### Floor Plans & C-Section





#### Floor Plate

- There are 5 Floors in Total including Parking. All floors are connected via Lift
- 1. First Basement Available for Lease (approx. 2350 Super Area)
- *2.* Basement Common Parking
- 3. Ground Floor Available for Lease (approx. 2350 Super Area)
- 4. First Floor Available for Lease (approx. 2350 Super Area)
- 5. Second Floor Available for Lease (approx. 2350 Super Area)

Width of all Floors is 18 Ft and Length is 80-90 Ft with Total Super Area as 9400 Sq Ft

#### Suitable For

> All major Banks and Insurance offices are in the vicinity

- Ideal for Large Clothing & Footwear brands
- Ideal for BIG Supermarkets
- Only Grade A Brands
- Please contact for more details