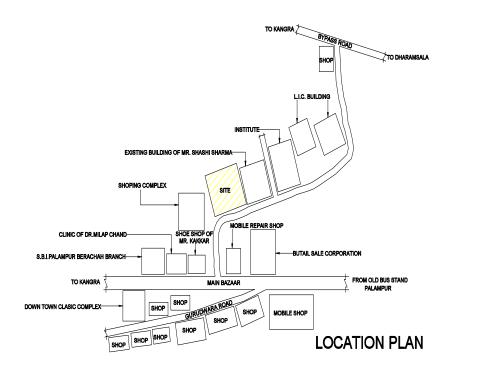

## Location & Key Features

- Building is situated in Main Bazar with exact Location in next slide
- KFC, Reliance Trends, SBI Bank, HDFC Bank, LIC are just 30-50 Ft away
- Parking Floor available
- Elevator installation will be done
- Construction done with TATA STEEL ONLY
- > High Quality Structure Designs made & followed
- > All bills and designs to be shared upon request